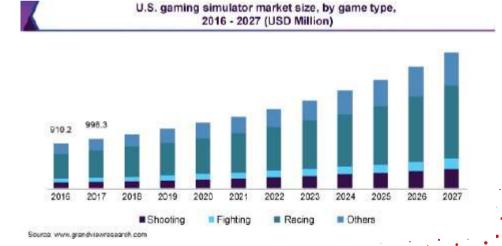

GO TO THE MAX WITH MAX-RF1

MARKET RESEARCH

Global simulator chair industry insights 2026 is a USD 5 billion market 55% of this value is in the segment racing simulators. From 2021 till 2026 the anual growth is 12,1% world wide. Possibly this growth will be bigger because of the massive growth of the Formula 1 fanbase.