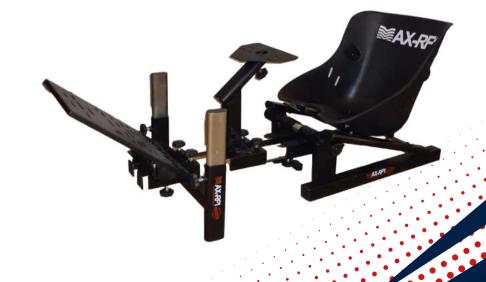

- NIELSON SPORTS (Analytics Company)

RACE TEAM

GAME SEAT MAX RF1

EASY TO SET UP

#### Rebblers MAX RF-1 raceseat (PATENTED) is the ONLY Rally, Race and F1 simulator IN-ONE that can be assembled in a few minutes.

Easy to change seat position, TV stand, pedal plate and steering wheel position. The most adjustable and quickly adjustable chair on the market!