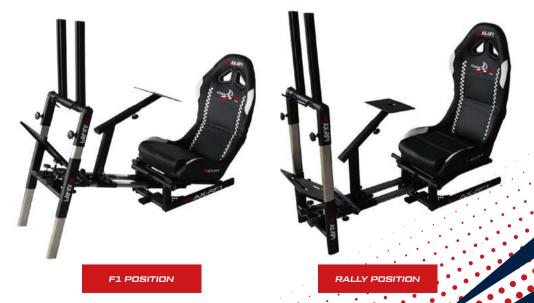

#### Rebblers MAX RF-1 raceseat (PATENTED) is the ONLY Rally, Race and F1 simulator IN-ONE that can be assembled in a few minutes.

Easy to change seat position, TV stand, pedal plate and steering wheel position. The most adjustable and quickly adjustable chair on the market!