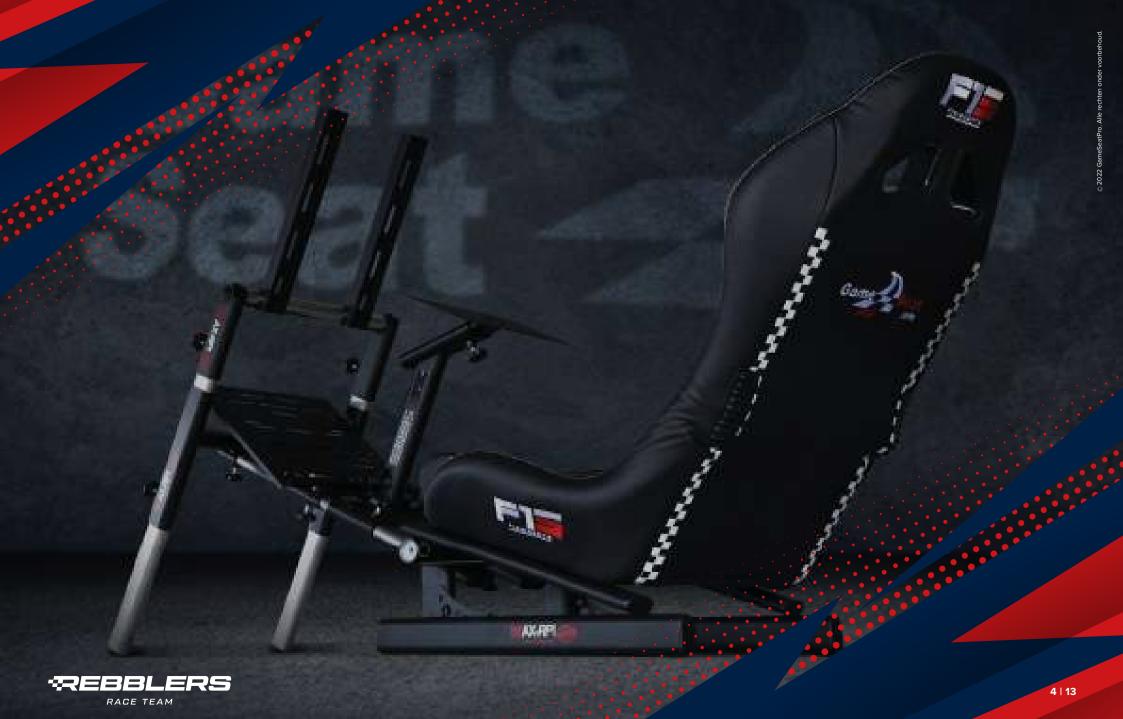

- NIELSON SPORTS (Analytics Company)

RACE TEAM

GAME SEAT MAX RF1

EASY TO SET UP

#### Rebblers MAX RF-1 raceseat (PATENTED) is the ONLY Rally, Race and F1 simulator IN-ONE that can be assembled in a few minutes.

Easy to change seat position, TV stand, pedal plate and steering wheel position. The most adjustable and quickly adjustable chair on the market!