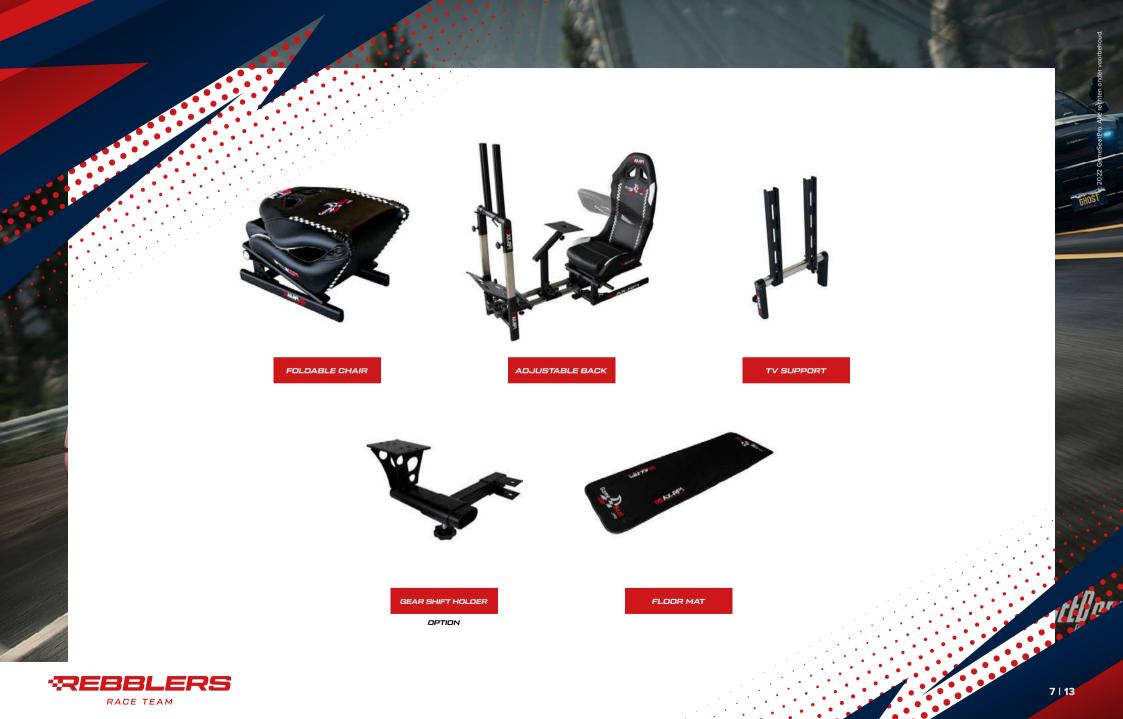

#### Rebblers MAX RF-1 raceseat (PATENTED) is the ONLY Rally, Race and F1 simulator IN-ONE that can be assembled in a few minutes.

Easy to change seat position, TV stand, pedal plate and steering wheel position. The most adjustable and quickly adjustable chair on the market!

#### Game Seat product facts

- $\checkmark$  Most Complete chair on the market
- ✓ F1 Chair and Rally Chair in one
- ✓ Usable from 7 years old
- ✓ Floor mat included
- ✓ TV support included
- ✓ Only 29,8 kg
- ✓ Compact when folded
- ✓ Durable materials
- ✓ In retail box only 75 x 43 x 53 cm 3
- $\checkmark$  years warranty on frame