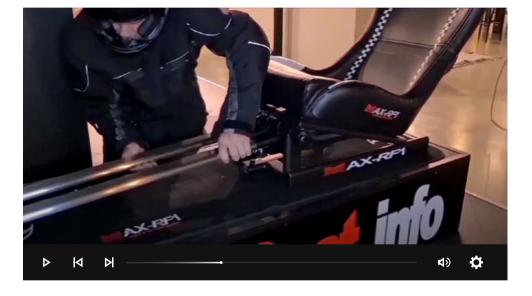

#### Rebblers MAX RF-1 raceseat (PATENTED) is the ONLY Rally, Race and F1 simulator IN-ONE that can be assembled in a few minutes.

Easy to change seat position, TV stand, pedal plate and steering wheel position. The most adjustable and quickly adjustable chair on the market!