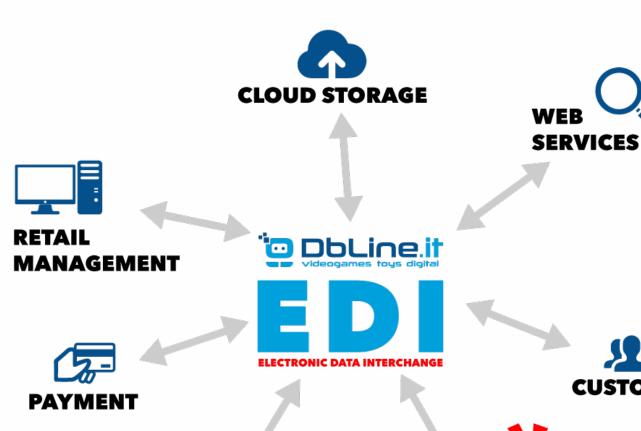

## TRASMISSIONI EDI

A management and control system for EDI flows, enabling the exchange of commercial documents of any type or nature.

# EDI Services

EDI – Electronic Data Interchange

Enables the exchange of standardized and customized data, automating inter-company communication processes.

Thanks to this technology, a wide range of information can be shared instantly and paperlessly with clients and/or suppliers, including:

- Purchase orders
- Invoices and shipping documents
- Payment confirmations
- Price lists
- Stock data