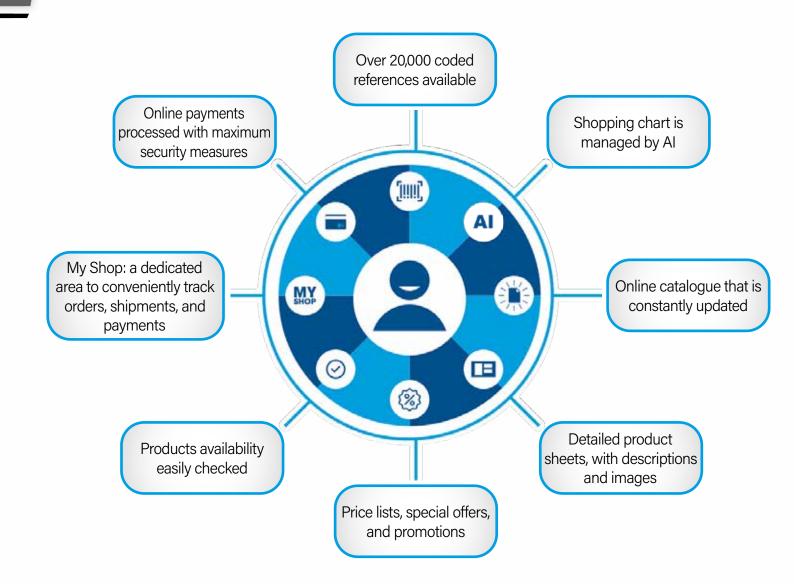

## B2B Solutions

Our e-Commerce platform focuses on the customer and saves time.