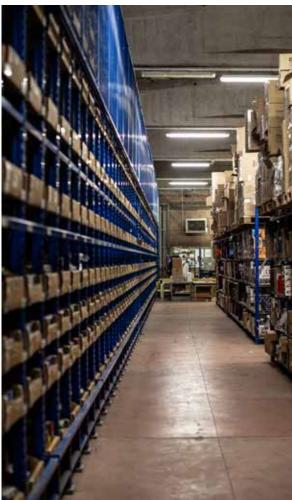

## **ADVANCED LOGISTICS**

The Logistics division is the beating heart of Db-Line and works across all company departments to ensure the proper management of goods.

An order preparation system that sends client orders to their distribution centers, with shipments already sorted by individual destination stores.

# Advanced Logistics

- In-house warehouse
- 2,500 sqm.
- Automated storage system with 2,044 load units.
- Double EAN code check on products, both during picking and packing phases.
- EDI connection with all couriers.
- High flexibility in shipment preparation: from single-item shipments to complex cross-docking pallet shipments.
- High-speed order processing: all orders received by 3:00 PM are picked up by express couriers the same day and delivered within 24 hours across mainland Italy, and within 48 hours to the islands.
- Plastic-free packaging and use of recycled materials.