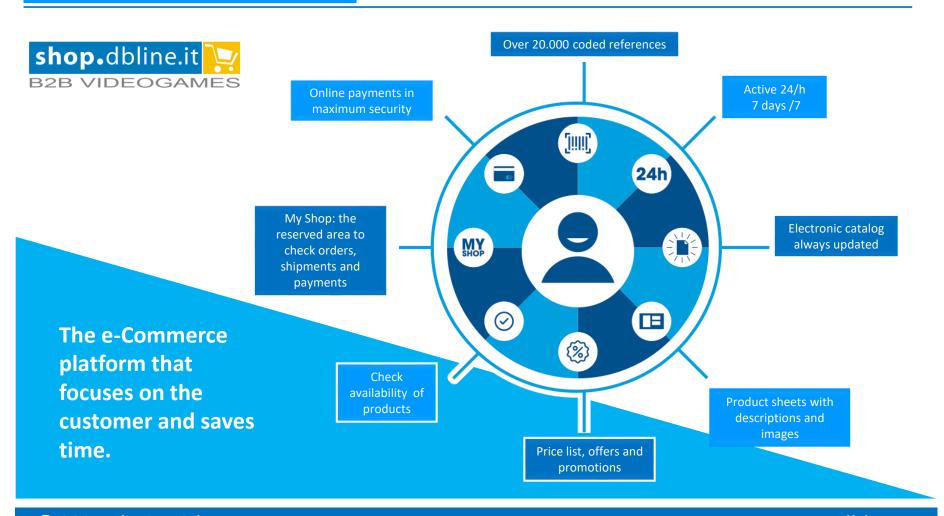

### **NET SHOP**

A database and an IT platform that allows the transmission of all data necessary for the publication and marketing of the videogames product via the internet.