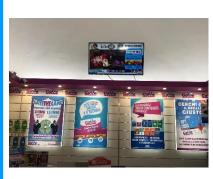

### **DIGITAL SIGNAGE**

A communication tool within the store that allows you to update messages in real time, improve engagement and the shopping experience by end consumers.