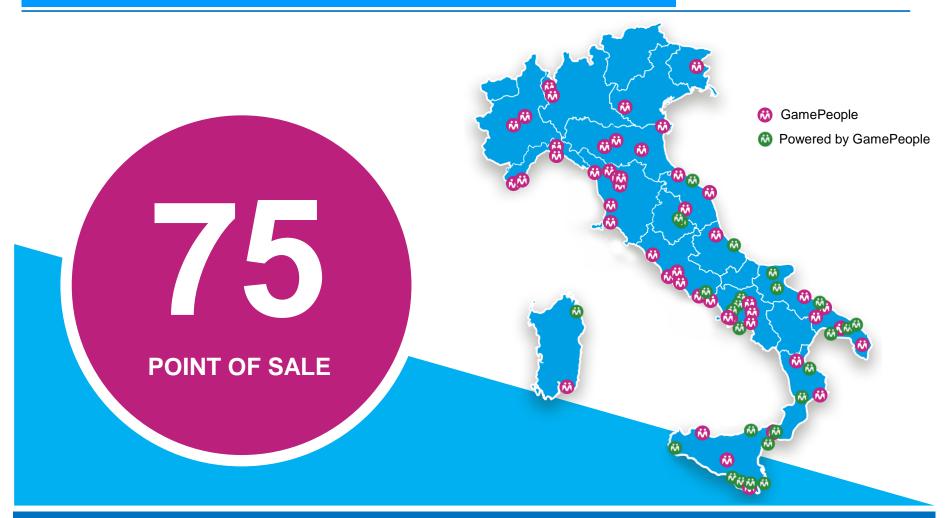

40
EMPLOYEES AT

70 MIL. €

775
CUSTOMERS SERVED

2.158
POINT OF SALES

32.392 NUMBER OF DELIVERIES